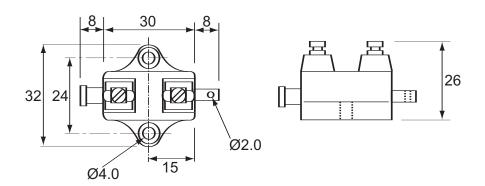

## Technical Drawing (not to scale)

## **Specification**

Brake light switch Type Voltage rating 12/24 volt dc Current 4 amp @ 12 volt dc **Terminals** Screw

Switch throw ~3mm to break contact

Weight

**Dimensions** 1 46 x w 32 x h 26mm

The information contained in this document is correct to the best of our knowledge at the time of printing. However, specifications may change at any time without notice.